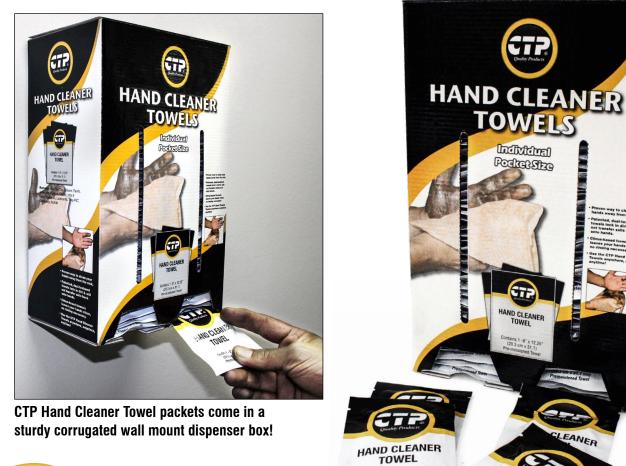

## HAND CLEANER

CTP Hand Cleaner Towels feature a citrus-based formula combined with a tough, textured towelette that helps loosen, dissolve and absorb dirt and grease leaving your hands nice and clean, after some tough and gritty work in the shop. These wipes offer the effectiveness of pumice soap in a one-step, pre-moistened towel.

ontains 1 - 8" x 12.25 (20.3 cm x 31.1 cm)

- Proven way to clean your hands when you're not near a sink.
- The dual-textured towels lock in dirt & will not transfer soils back onto hands.
- Remove: Dirt, Tar, Oils, Grease, Paints, Adhesives, Epoxies, Caulks, Inks & Dyes, Urethanes, Lubricants, "Icky-PIC", Cable Jelly, Asphalt.
- Pre-moisten individually wrapped packet.
- NEW Corrugated Dispenser Box Contains 100 towel packets.
- Conveniently stores and organizes the CTP Hand Cleaner Towel packets.
- Mounts to wall and features a pull-out bottom for easy dispensing access.
- Built-in slots show the level of Hand Cleaner Towels in the dispenser.
- Dispenser box dimensions: 12 1/8" (H) x 7 3/4" (W) x 4 7/8" (D) (30.80 cm x 19.68 cm x 12.38 cm)