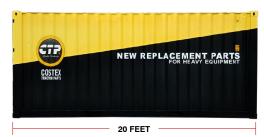

## Features:

- ✓ Part storage
- ✓ Heavy duty locking mechanism
- ✓ Security
- ✓ Durable

- ✓ Easy Transportation
- ✓ Ship anywhere
- ✓ Steel Double Lockable Doors
- ✓ 1-1/8" Thick Marine Plywood Floor

| Part No.     | Description   | Price   |
|--------------|---------------|---------|
| CTPCONTAINER | 20' Container | \$3,000 |