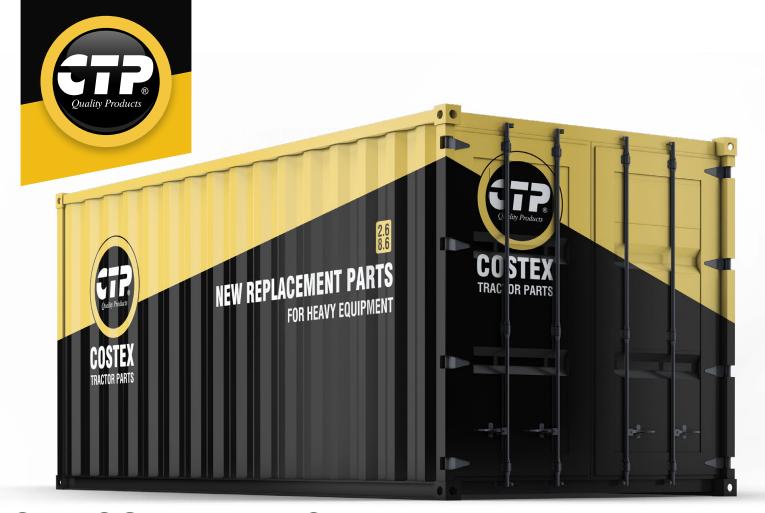

## **CTP CONTAINERS**

Store your CTP replacement parts in the all new CTP containers. Eliminate transfer time to remote locations, store all of your parts in one place, and expect quicker turnaround for your equipment servicing.

## Features:

- ✓ Part storage
- ✓ Heavy duty locking mechanism
- ✓ Security
- ✓ Durable

- ✓ Easy Transportation
- ✓ Ship anywhere
- ✓ Steel Double Lockable Doors
- ✓ 1-1/8" Thick Marine Plywood Floor

| Part No.     | Description   | Price   |
|--------------|---------------|---------|
| CTPCONTAINER | 20' Container | \$3,000 |