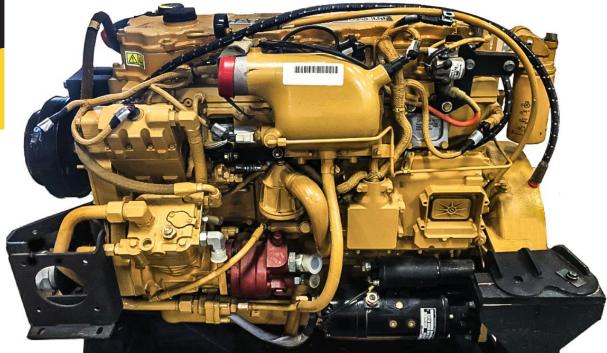

# **Engine Components**

#### The RMF C7 comes completely assembled with:

- Turbo Charger with Waste Gate
- Flywheel/Flex Plate & Flywheel Housing (for Automatic transmission)
- ECM Computer / Software 360-1332
- Electronic HEUI Injectors
- HEUI High Pressure Pump
- Oil Filter Housing
- Motor Starter
- Oil Cooler
- Air Compressor
- Hydraulic Steering Pump
- Water Pump