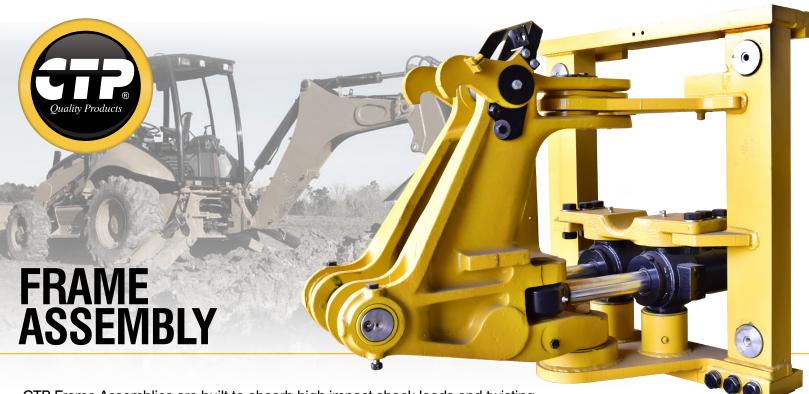

CTP Frame Assemblies are built to absorb high impact shock loads and twisting forces on the machine even in the harshest environments. They are made with high quality steel castings to increase the strength of the main case.

We stock the pins, bolts and seals that go with the frame assemblies. Please ask your sales representative for more information.