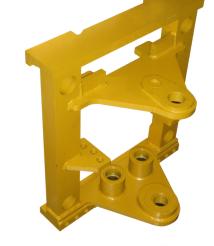

## **SLIDING FRAME ASSEMBLIES**

| Part No. | Description | Machine                                |
|----------|-------------|----------------------------------------|
| 2010582  | FRAME AS    | 424D, 428D, 432D, 438D, 442D           |
| 2923274  | FRAME AS    | 422E, 428E, 432E, 434E, 442E, 444E     |
| 3223770  | FRAME AS    | 422F, 422F2, 428F, 428F2, 432F, 444E/F |