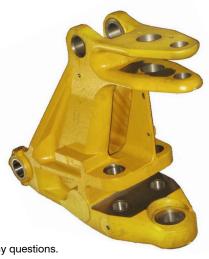

## **SWING FRAME ASSEMBLIES**

| Part No.  | Description | Machine                            |
|-----------|-------------|------------------------------------|
| 2366954** | FRAME AS    | 416D, 420D, 424D, 428D, 432D, 438D |
| 3155384   | FRAME AS    | 422E, 428E, 434E                   |
| 3161079   | FRAME AS    | 416E, 420E, 422E, 432E, 434E       |
| 9R7710    | FRAME AS    | 416D, 420D, 424D, 428D, 432D, 438D |