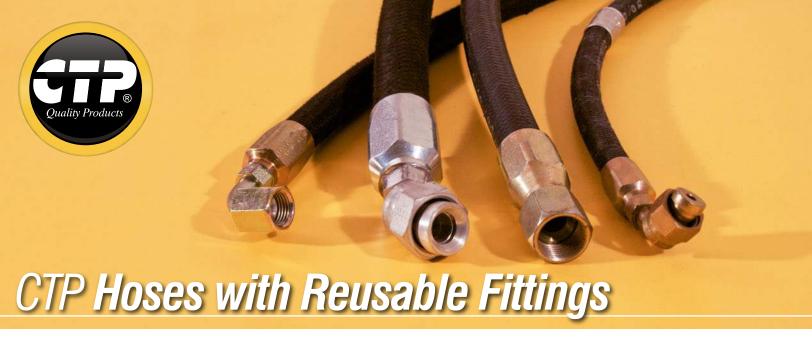

## **CTP Hoses with Reusable Fittings -**

CTP offers a variety of Engine and Air Brake hoses. The hoses meet either SAE 100R5 and SAE J1402 standards. They are used in a wide range of engine and brake applications such as medium pressure petroleum based hydraulic service; air and water service; lubrication oils and diesel fuel service. Temperature range from -40C to +70C.

## All assemblies are fabricated with reusable fittings.

| Part No. |  |
|----------|--|
| 0334953  |  |
| 1777862  |  |
| 1Y0683   |  |
| 2G2477   |  |
| 3D6395   |  |
| 3D6931   |  |
| 3D8942   |  |
| 3G5402   |  |
| 3G5404   |  |
| 3G6659   |  |
| 4D0593   |  |
| 4D2847   |  |
| 4N4937   |  |
| 4V4770   |  |
| 619457   |  |
| 6J7929   |  |
| 6N1047   |  |