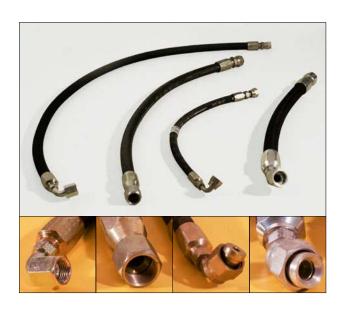

## **CTP Hoses with Reusable Fittings -**

CTP offers a variety of Engine and Air Brake hoses. The hoses meet either SAE 100R5 and SAE J1402 standards. They are used in a wide range of engine and brake applications such as medium pressure petroleum based hydraulic service; air and water service; lubrication oils and diesel fuel service. Temperature range from -40C to +70C.

## All assemblies are fabricated with reusable fittings.

| Part No. |  |
|----------|--|
| 0334953  |  |
| 1777862  |  |
| 1Y0683   |  |
| 2G2477   |  |
| 3D6395   |  |
| 3D6931   |  |
| 3D8942   |  |
| 3G5402   |  |
| 3G5404   |  |
| 3G6659   |  |
| 4D0593   |  |
| 4D2847   |  |
| 4N4937   |  |
| 4V4770   |  |
| 619457   |  |
| 6J7929   |  |
| 6N1047   |  |