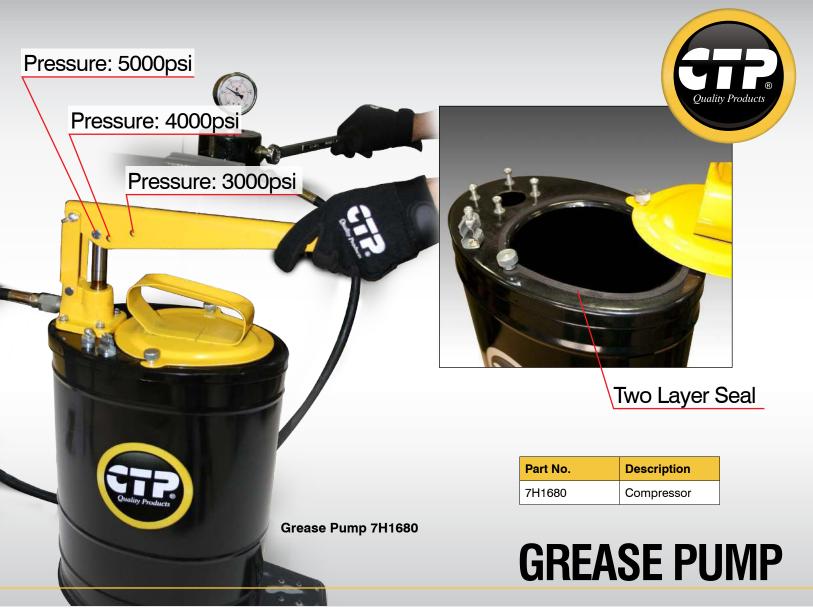

## New and improved CTP Grease Pump

## **Features and Specifications:**

- ✓ Offers 3 different pressure settings that are adjustable to your operation preferences.
- ✓ The gauge of the sheet metal is thicker to give more strength to the structure of the tank.
- ✓ The piston pump is attached to the tank by four screws and four nuts. This mechanism provides better resistance.
- ✓ It comes equipped with rubber gaskets around the piston and the filler cap to prevent pump from leakage.
- ✓ Piston parts are interchangeable with OEM part numbers.
- ✓ Pressure can go from 3000 to 5000 psi with just a few strokes.
- ✓ 20 Kgs Capacity.

## **Grease Pump Includes:**

\*Repair Kit (for future adjustments) All components are inside the grease tank.

\* Other part no. not included in the list are available. Please contact your sales representative if you have any questions. Part Numbers are used for reference purposes only