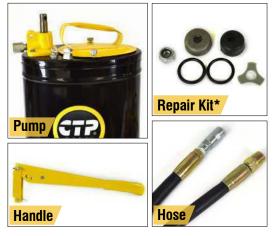

## **Grease Pump Includes:**

\*Repair Kit (for future adjustments) All components are inside the grease tank.

\* Other part no. not included in the list are available. Please contact your sales representative if you have any questions. Part Numbers are used for reference purposes only